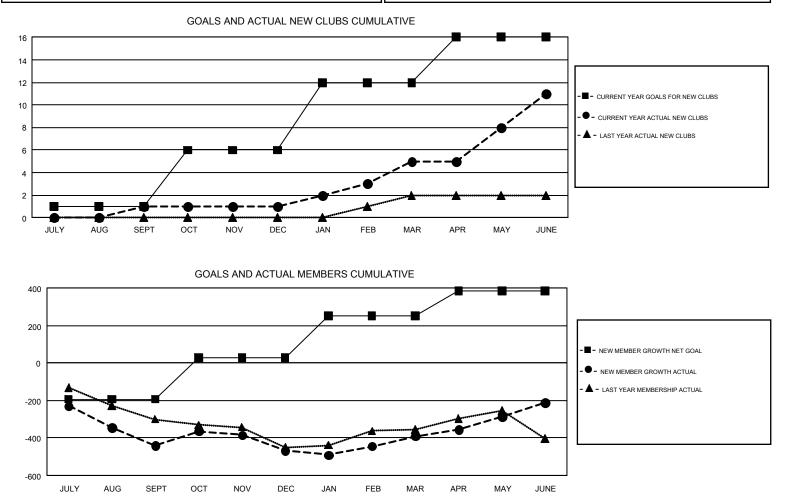

## GMT Constitutional Area 2, Group B

REPORT DOES NOT INCLUDE CLUBS IN UNDISTRICTED AREAS.

| Clubs                 |               |           |               | Members               |                                                                |                                                              |                                                    |  |
|-----------------------|---------------|-----------|---------------|-----------------------|----------------------------------------------------------------|--------------------------------------------------------------|----------------------------------------------------|--|
| RESULTS FOR 2016-2017 |               |           |               | RESULTS FOR 2016-2017 |                                                                |                                                              |                                                    |  |
| QUARTER               | NEW CLUB GOAL | NEW CLUBS | DROPPED CLUBS | QUARTER               | NEW MEMBER GROWTH<br>NET GOAL (not reinstated<br>or transfers) | NEW MEMBER<br>GROWTH ACTUAL (not<br>reinstated or transfers) | DROPPED<br>MEMBERS ACTUAL<br>(including transfers) |  |
| JULY/AUG/SEPT         | 1             | 1         | 4             | JULY/AUG/SEPT         | -195                                                           | 252                                                          | 693                                                |  |
| OCT/NOV/DEC           | 5             | 0         | 3             | OCT/NOV/DEC           | 223                                                            | 532                                                          | 558                                                |  |
| JAN/FEB/MAR           | 6             | 4         | 2             | JAN/FEB/MAR           | 222                                                            | 550                                                          | 474                                                |  |
| APR/MAY/JUNE          | 4             | 6         | 4             | APR/MAY/JUNE          | 135                                                            | 849                                                          | 671                                                |  |